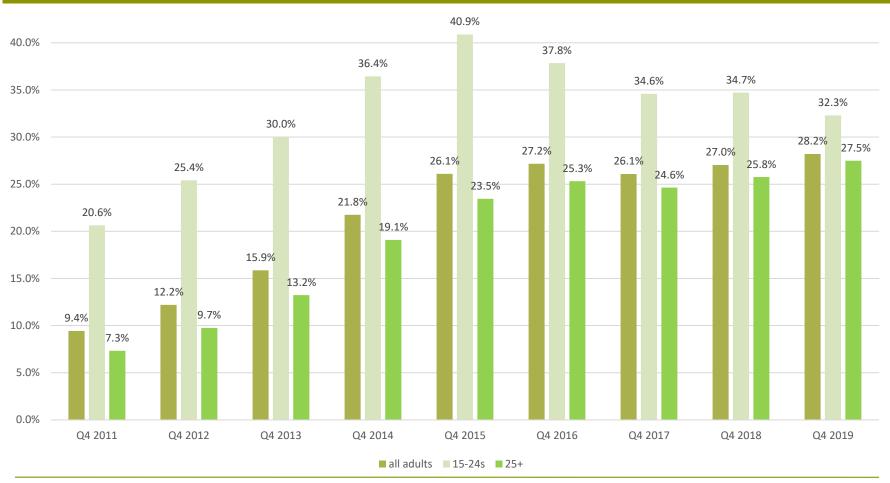

|             |       |       |       |
| Online/App  | 7.8   | 11.0  | 11.1  |

#### **All Commercial Radio**

|             | Q4 18 | Q3 19 | Q4 19 |
|-------------|-------|-------|-------|
| AM/FM       | 46.1  | 41.2  | 38.2  |
|             |       |       |       |
| All Digital | 53.9  | 58.8  | 61.8  |
|             |       |       |       |
| DAB         | 38.1  | 40.3  | 42.8  |
|             |       |       |       |
| DTV         | 5.6   | 4.3   | 5.9   |
|             |       |       |       |
| Online/App  | 10.2  | 14.2  | 13.1  |



### Quarter 4, 2019 – February 6<sup>th</sup> 2020

#### % Adults (15+) who claim to own a DAB set at home





### Quarter 4, 2019 – February 6<sup>th</sup> 2020

#### % who claim to listen via a mobile phone or tablet at least once per month