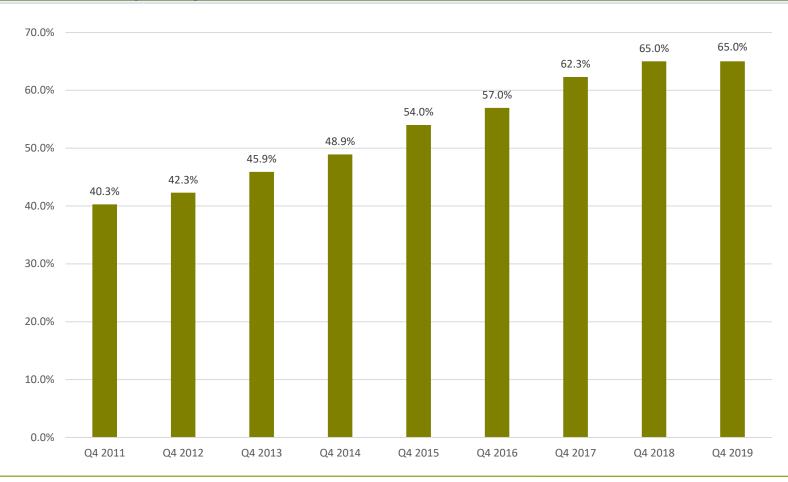

|       |
| DAB         | 39.2  | 40.1  | 40.3  |
|             |       |       |       |
| DTV         | 4.5   | 4.1   | 4.2   |
|             |       |       |       |
| Online/App  | 7.8   | 11.0  | 11.1  |

#### **All Commercial Radio**

|             | Q4 18 | Q3 19 | Q4 19 |
|-------------|-------|-------|-------|
| AM/FM       | 46.1  | 41.2  | 38.2  |
|             |       |       |       |
| All Digital | 53.9  | 58.8  | 61.8  |
|             |       |       |       |
| DAB         | 38.1  | 40.3  | 42.8  |
|             |       |       |       |
| DTV         | 5.6   | 4.3   | 5.9   |
|             |       |       |       |
| Online/App  | 10.2  | 14.2  | 13.1  |



### Quarter 4, 2019 – February 6<sup>th</sup> 2020

#### % Adults (15+) who claim to own a DAB set at home





### Quarter 4, 2019 – February 6<sup>th</sup> 2020

#### % who claim to listen via a mobile phone or tablet at least once per month